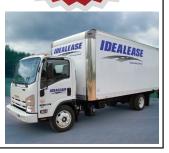

#### **BOX TRUCKS**

16 ft. box trucks with rollup doors. NON CDL, automatic transmission, not dock high. Most models are equipped with E-Track.