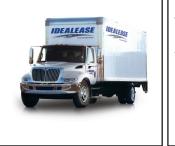

#### STRAIGHT TRUCKS

Various length box trucks with roll-up doors and lift gates. CDL and NON CDL straight trucks available w/air brakes, power steering, AC, equipped with E-Track and automatic transmission.